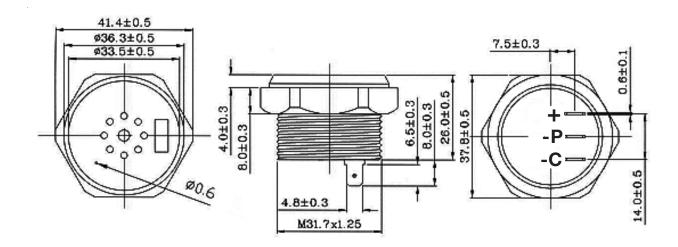

## 24VDC Dual Function Piezo Alarm

Panel mount, 3 terminal Piezo type alarm with constant ot

pulse tone output. Black ABS Body **Voltage:** 5-24VDC 12V Nominal

Current: <25mA

Sound Pressure: >80dB @ 1m at Rated Voltage Tone Frequency: 3±0.5kHz

**Tone:** Constant or Pulsing (Rate Varies over Voltage Range)

Operating Temperature: -30°C to ~ +75°C

Thread: M31.7x1.25 Includes Nut

Mounting Hole: 32mm

Connections: 4.8mm (0.187") Quick Connect

RoHS

**DIA:** 36.3mm (Face) 41.4mm (Nut) **L:** 26mm (Body) **WT:** .04